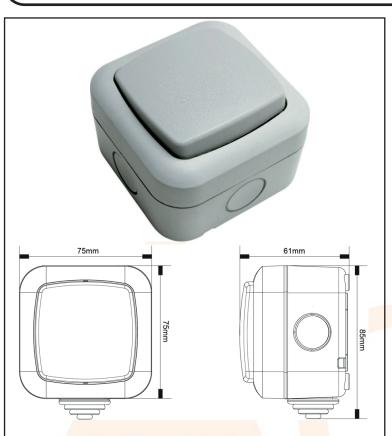

## 1 - Wiring Accessories

| Technica <mark>l Spec</mark> ification |                                          |
|----------------------------------------|------------------------------------------|
| Operatin <mark>g Volt</mark> age:      | 230V AC 50Hz                             |
| Installtion Type:                      | Surface                                  |
| Earth Class Rating:                    | Class I                                  |
| Operating Temperature:                 | -10° to 40°C                             |
| IP Rating:                             | IP55                                     |
| Socket Type:                           | Single Pole - Single Gang 1 Way          |
| Mounting Hole Centres:                 | 55mm                                     |
| Switch Rating:                         | 10A (2.3kW) 10AX                         |
| Cable Entry(s):                        | Multiple M20 Knockouts, x1 Grommet Entry |
|                                        |                                          |
|                                        |                                          |
|                                        |                                          |
|                                        |                                          |
|                                        |                                          |
|                                        |                                          |
|                                        |                                          |

## **Outdoor Single Gang Bell Push Switch**

10AX (fluorescent rated) twin gang SP 2 way (common live).

2 x earth terminals in back box.

IP55 weatherproof rating.

Impact resistant housing.

Push to make.

AC1756 - 2021 - V1