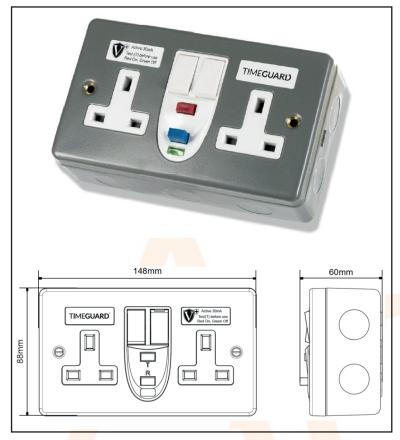

## AC1806

## RCD Double Gang Metal Switched Socket - Active

New Dual Flag Technology provides added protection against the risks of electrocution.

High EMC Immunity dramatically reduces nuisance tripping.

Conforms to BS7288:2016 BS1363-2, and meets latest IET Wiring Regulations

Continues to protect with Lost Neutral /pulsating DC earth fault

**Designed, Tested and Certified in the UK** 

Type A RCD

AC1806 - 2021 - V1