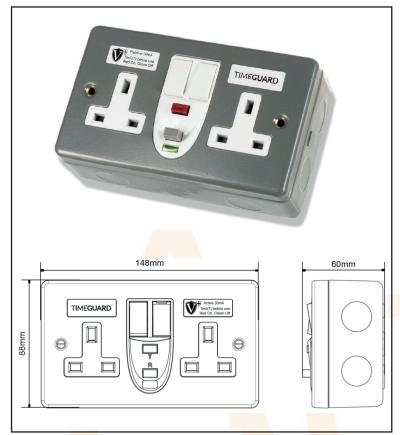

## 1 - Wiring Accessories

| Technica <mark>l Spec</mark> ification |                                                     |
|----------------------------------------|-----------------------------------------------------|
| Operatin <mark>g Volt</mark> age:      | 230V AC 50Hz                                        |
| Installtion Type:                      | Surface / Recessed                                  |
| Earth Class Rating:                    | Class I                                             |
| Operating Temperature:                 | -5° to 40°C                                         |
| Socket Outlet:                         | Twin Gang 13A BS Plug                               |
| Switch Type:                           | Single Pole (Switched Socket)                       |
| Classification Type:                   | IEC 60755                                           |
| RCD Type:                              | Double Pole, Suitable For 2 and 3 Wire Applications |
| Rated Trip Current:                    | 30mA                                                |
| Breaking Capacity:                     | 250A (Earth Leakage)                                |
| Trip Speed:                            | Less than 40msec at 150mA residual current          |
| Through Fault Withstand:               | 1500A                                               |
| Altitude:                              | <2000m                                              |
| Cable Capacity:                        | 1x8mm² or 2x4mm² or 3x2.5mm² (Fixed),               |
|                                        | 10.5mm DiameterMax (Flexible)                       |

## RCD Single Gang Metal Switched Socket - Passive

New Dual Flag Technology provides added protection against the risks of electrocution.

High EMC Immunity dramatically reduces nuisance tripping.

Conforms to BS7288:2016 BS1363-2, and meets latest IET Wiring Regulations