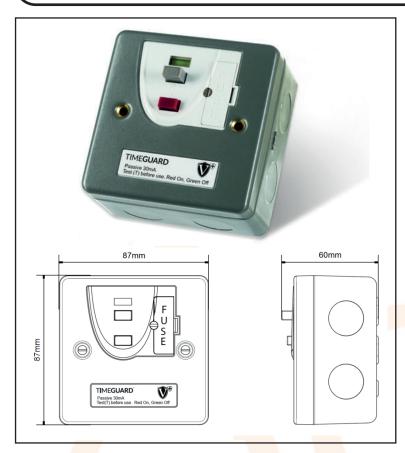

## AC1813

## RCD Single Gang Metal Fused Connection Unit - Passive

New Dual Flag Technology provides added protection against the risks of electrocution.

High EMC Immunity dramatically reduces nuisance tripping.

Conforms to BS7288:2016 BS1363-2, and meets latest IET Wiring Regulations

Continues to protect with Lost Neutral /pulsating DC earth fault

**Designed, Tested and Certified in the UK** 

Type A RCD

AC1813 - 2021 - V1