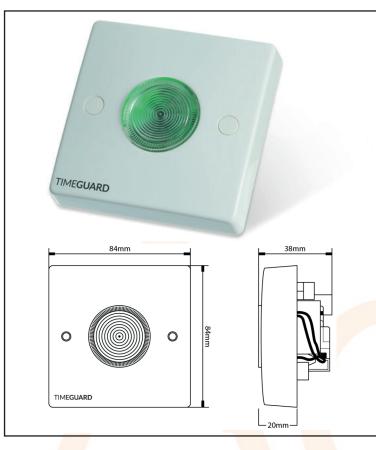

| Technical Specification           |                                                         |
|-----------------------------------|---------------------------------------------------------|
| Operatin <mark>g Volt</mark> age: | 230V AC 50Hz                                            |
| Install <mark>tion Ty</mark> pe:  | Flush Wall Box / Surface Mount Patress Box              |
| Earth Class Rating:               | Class II                                                |
| Operating Temperature:            | -10° to 40°C                                            |
| IP Rating:                        | IP20                                                    |
| Connection:                       | 2-Wire                                                  |
| Switch Type:                      | Single Pole                                             |
| Switch Rating:                    | 1.5kW (Resistive), 1.5kW Filament Lamps, 20 - 200W      |
|                                   | Low Voltage, 10W LED (With Use Of ZV900 Adapter)        |
| Time Delay Range:                 | 10 Seconds - 10 Minutes (Via Tamperproof Potentiometer) |
| Multiple Unit Support:            | Up To 10 AC1990 Slave Units (Max), With One AC1989      |
|                                   | Master Unit                                             |
|                                   |                                                         |
|                                   |                                                         |
|                                   |                                                         |

## 2-Wire Electronic Time Delay Switch - Master Unit

2 wire connection – Neutral not required.

Neon button highlights switch in dark areas.

Adjustable light ON times from 10 seconds to 10 non-content to 10 non-content approx.

Tamper-proof potentiometer for time adjustment.

See AC1990 for multiple position switching (not suitable for fluorescent and low energy lighting).

AC1989 - 2021 - V1

www.electric-center.co.uk