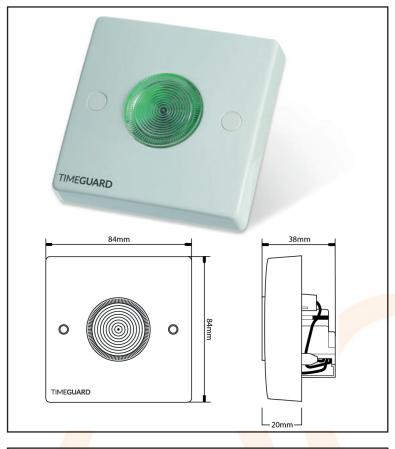

## 2-Wire Electronic Time Delay Switch - Slave Unit

Slave Unit For AC1989.

Up To 10 Units Can Be Wired With AC1989 (Master Switch).

| Technical Specification |                                                    |
|-------------------------|----------------------------------------------------|
| Operating Voltage:      | 230V AC 50Hz                                       |
| Installtion Type:       | Flush Wall Box / Surface Mount Patress Box         |
| Earth Class Rating:     | Class II                                           |
| Operating Temperature:  | -10° to 40°C                                       |
| IP Rating:              | IP20                                               |
| Connection:             | 2-Wire                                             |
| Time Delay Range:       | Mirrors AC1989 Settings                            |
| Multiple Unit Support:  | Up To 10 AC1990 Slave Units (Max), With One AC1989 |
|                         | Master Unit                                        |
|                         |                                                    |
|                         |                                                    |
|                         |                                                    |
|                         |                                                    |
|                         |                                                    |
|                         |                                                    |

AC1990 - 2021 - V1