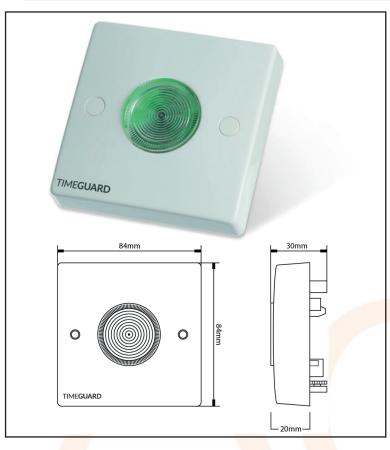

## **3-Wire Electronic Time Delay** Switch

3 wire connection- Neutral required.

Neon button highlights switch in dark areas.

Adjustable light ON times in four ranges (selectable by 2 position DIL switch).