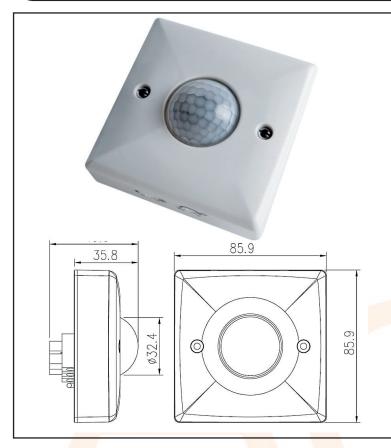

## 120° Wall Mount PIR Detector

Switches lights ON when presence and motion is detected in combination with light levels.

Enhanced 360° detection zone for optimum coverage.

Ideal for energy saving installations in theworkplace, corridors, offices, toilets etc.

Units Can Be Wired In Parallel up to 4 units, (Not Exceeding Total Load).

IP44 Environmental Rating (Internal Use Only).

Perminant On Facility, (Pulse Override).

AC1999 - 2021 - V1