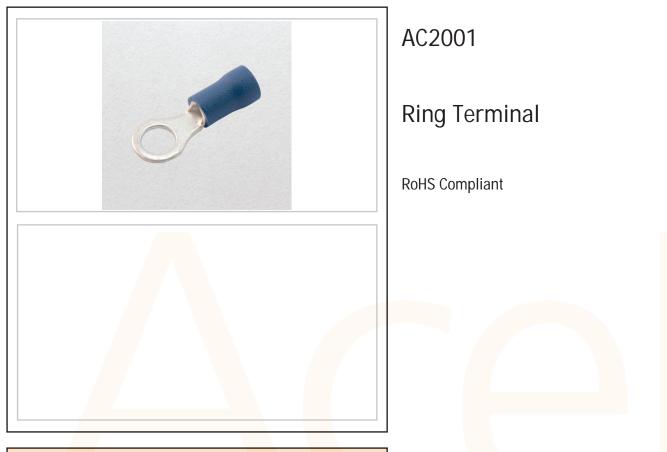

## 2 - Cable Accessories & Sundries

| Technical Specification |                    |  |
|-------------------------|--------------------|--|
| Colour                  | Red                |  |
| Temperature             | 75C                |  |
| Voltage                 | 600V               |  |
| Material                | Copper             |  |
| Insulation              | Polyvinyl Chloride |  |
| Max. Elect. Rating      | 19AMP              |  |
| Wire Range mm           | 0.5-1.5mm          |  |
| Wire Range AWG          | 22-16AWG           |  |
| Stud Size               | 4.3mm              |  |
|                         |                    |  |
|                         |                    |  |
|                         |                    |  |
|                         |                    |  |
|                         |                    |  |
|                         |                    |  |