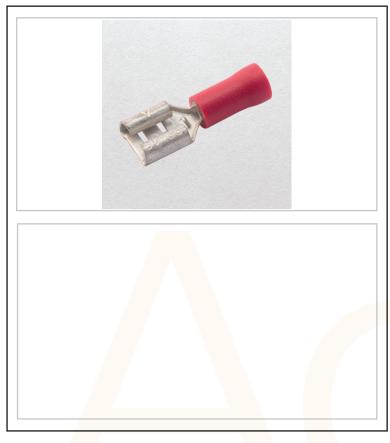

## AC2021

## Female Push-On Terminal

RoHS Compliant Vibration Resistant

| Technical Specification |                    |
|-------------------------|--------------------|
| Colour                  | Red                |
| Temperature             | 75C                |
| Voltage                 | 300V               |
| Material                | Brass Tin Plated   |
| Insulation              | Polyvinyl Chloride |
| Max. Elect. Rating      | 10AMP              |
| Wire Range mm           | 0.5-1.5mm          |
| Wire Range AWG          | 22-16AWG           |
| Tab Size                | 4.8mm x 0.5mm      |
|                         |                    |
|                         |                    |
|                         |                    |
|                         |                    |
|                         |                    |
|                         |                    |