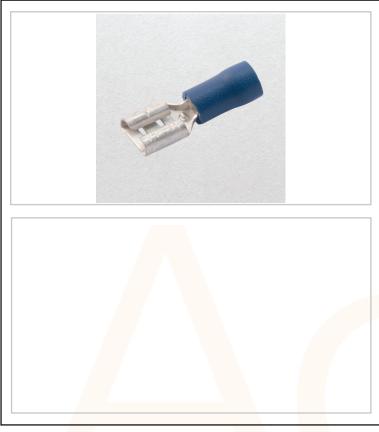

## Female Push-On Terminal

RoHS Compliant Vibration Resistant

| Technical Specification |                    |  |  |
|-------------------------|--------------------|--|--|
| Colour                  | Blue               |  |  |
| Temperature             | 75C                |  |  |
| Voltage                 | 300V               |  |  |
| Material                | Brass Tin Plated   |  |  |
| Insulation              | Polyvinyl Chloride |  |  |
| Max. Elect. Rating      | 15AMP              |  |  |
| Wire Range mm           | 1.5-2.5mm          |  |  |
| Wire Range AWG          | 16-14AWG           |  |  |
| Tab Size                | 4.8mm x 0.5mm      |  |  |
|                         |                    |  |  |
|                         |                    |  |  |
|                         |                    |  |  |
|                         |                    |  |  |
|                         |                    |  |  |
|                         |                    |  |  |