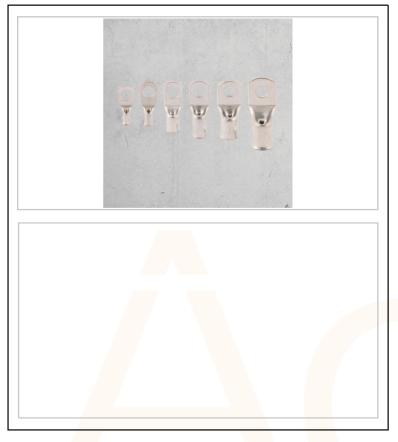

## **Copper Tube Terminals**

BS EN 12449:2016

BS EN 61238-1:2003

The TQ Range Are Fully Mechanical & Electrical Aspects Accredited by DEKRA

| Technical Specification | 1                               |
|-------------------------|---------------------------------|
| Crimp Size              | 10.0mm                          |
| Stud Size               | 6.0mm                           |
| Rating                  | 1000V                           |
| Material                | Copper BS EN 12449:16           |
| Finish                  | Electro Tin Plated BS 1872:1984 |
|                         |                                 |
|                         |                                 |
|                         |                                 |
|                         |                                 |
|                         |                                 |
|                         |                                 |
|                         |                                 |
|                         |                                 |
|                         |                                 |
|                         |                                 |