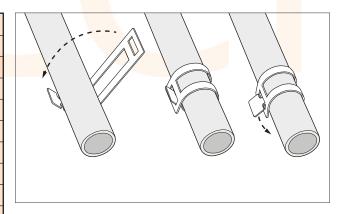

## 20mm Galvanised Conduit Saddle

To secure 20mm galv conduit Simply wrap & lock

Labour-saving single piece fixing; only 1 screw required

Certified for 2 hours at 970°C, >1200°C melting point

Ideally use with AC21027 pan head screws

Provides a 3mm stand off from surface

Pack of 20 x Saddles

| Technical Specification                       |
|-----------------------------------------------|
| Produced from pre-galvanised mild steel       |
| Pliable gauge                                 |
| 5.7mm diameter hole                           |
| Compliant with BS7671 & BS5839-1 requirements |
| Adjustable slot in base for fixings           |
| Fire-tested by Exova                          |
|                                               |
|                                               |
|                                               |
|                                               |
|                                               |
|                                               |
|                                               |
|                                               |
|                                               |