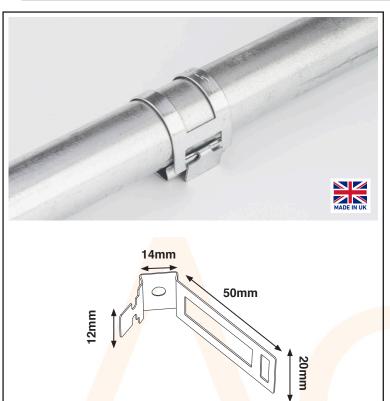

## 20mm Galvanised Conduit Saddle

To secure 20mm galv conduit Simply wrap & lock

Labour-saving single piece fixing; only 1 screw required

Certified for 2 hours at 970°C, >1200°C melting point

Ideally use with AC21027 pan head screws

Provides a 3mm stand off from surface

Pack of 20 x Saddles

| Technical Specification                       |
|-----------------------------------------------|
| Produced from pre-galvanised mild steel       |
| Pliable gauge                                 |
| 5.7mm diameter hole                           |
| Compliant with BS7671 & BS5839-1 requirements |
| Adjustable slot in base for fixings           |
| Fire-tested by Exova                          |
|                                               |
|                                               |
|                                               |
|                                               |
|                                               |
|                                               |
|                                               |
|                                               |
|                                               |