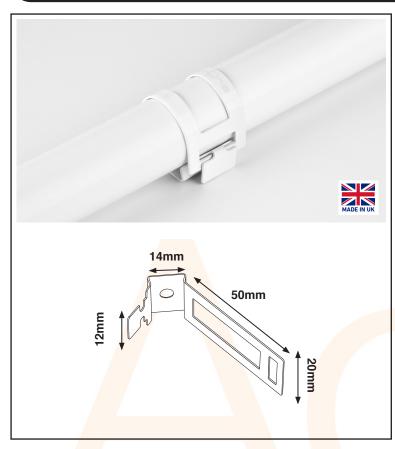

## **20mm White Conduit Saddle**

To secure 20mm white conduit Simply wrap & lock Labour-saving single piece fixing; only 1 screw required Certified for 2 hours at 970°C, >1200°C melting point Ideally use with AC21027 pan head screws Provides a 3mm stand off from surface Pack of 20 x Saddles

| Technical Specification                               |
|-------------------------------------------------------|
| Produced from pre-galvanised mild steel, coated white |
| Pliable gauge                                         |
| 5.7mm diameter hole                                   |
| Compliant with BS7671 & BS5839-1 requirements         |
| Adjustable slot in base for fixings                   |
| Fire-tested by Exova                                  |
|                                                       |
|                                                       |
|                                                       |
|                                                       |
|                                                       |
|                                                       |
|                                                       |
|                                                       |
|                                                       |