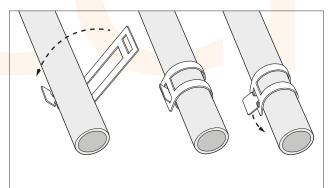

## **20mm White Conduit Saddle**

To secure 20mm white conduit Simply wrap & lock Labour-saving single piece fixing; only 1 screw required Certified for 2 hours at 970°C, >1200°C melting point Ideally use with AC21027 pan head screws Provides a 3mm stand off from surface Pack of 20 x Saddles