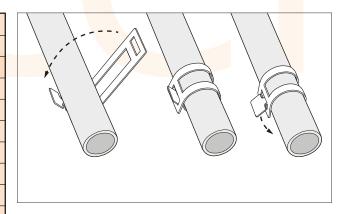

## **20mm Black Conduit Saddle**

Simply wrap & lock
Labour-saving single piece fixing;
only 1 screw required
Certified for 2 hours at 970°C,
>1200°C melting point
Ideally use with AC21027 pan head screws
Provides a 3mm stand off from surface
Pack of 20 x Saddles