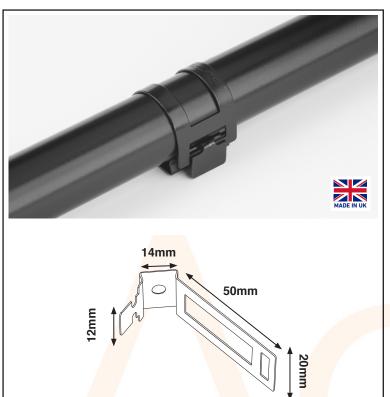

## **AC21009**

## **20mm Black Conduit Saddle**

Simply wrap & lock
Labour-saving single piece fixing;
only 1 screw required
Certified for 2 hours at 970°C,
>1200°C melting point
Ideally use with AC21027 pan head screws
Provides a 3mm stand off from surface
Pack of 20 x Saddles

| Technical Specification                               |  |
|-------------------------------------------------------|--|
| Produced from pre-galvanised mild steel, coated black |  |
| Pliable gauge                                         |  |
| 5.7mm diameter hole                                   |  |
| Compliant with BS7671 & BS5839-1 requirements         |  |
| Adjustable slot in base for fixings                   |  |
| Fire-tested by Exova                                  |  |
|                                                       |  |
|                                                       |  |
|                                                       |  |
|                                                       |  |
|                                                       |  |
|                                                       |  |
|                                                       |  |
|                                                       |  |
|                                                       |  |
|                                                       |  |