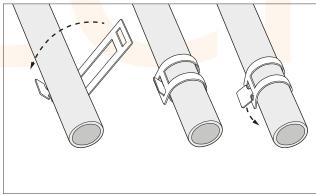

## **25mm Galvanised Conduit Saddle**

To secure 25mm galv conduit Simply wrap & lock

Labour-saving single piece fixing; only 1 screw required

Certified for 2 hours at 970°C, >1200°C melting point

Ideally use with AC21027 pan head screws

Provides a 3mm stand off from surface

Pack of 20 x Saddles

| Technical Specification                       |
|-----------------------------------------------|
| Produced from pre-galvanised mild steel       |
| Pliable gauge                                 |
| 5.7mm diameter hole                           |
| Compliant with BS7671 & BS5839-1 requirements |
| Adjustable slot in base for fixings           |
| Fire-tested by Exova                          |
|                                               |
|                                               |
|                                               |
|                                               |
|                                               |
|                                               |
|                                               |
|                                               |
|                                               |