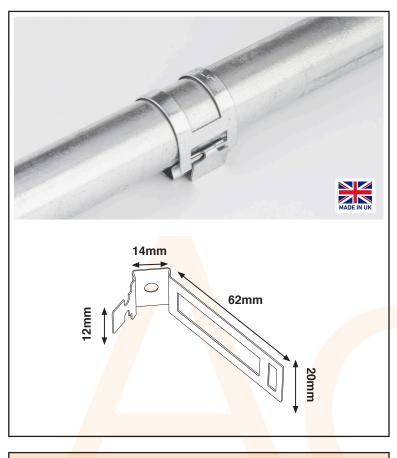

## **25mm Galvanised Conduit Saddle**

To secure 25mm galv conduit Simply wrap & lock

Labour-saving single piece fixing; only 1 screw required

Certified for 2 hours at 970°C, >1200°C melting point

Ideally use with AC21027 pan head screws

Provides a 3mm stand off from surface

Pack of 20 x Saddles

| Technical Specification                       |
|-----------------------------------------------|
| Produced from pre-galvanised mild steel       |
| Pliable gauge                                 |
| 5.7mm diameter hole                           |
| Compliant with BS7671 & BS5839-1 requirements |
| Adjustable slot in base for fixings           |
| Fire-tested by Exova                          |
|                                               |
|                                               |
|                                               |
|                                               |
|                                               |
|                                               |
|                                               |
|                                               |
|                                               |