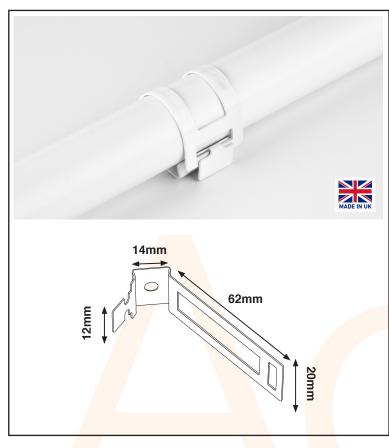

## **25mm White Conduit Saddle**

To secure 25mm white conduit Simply wrap & lock Labour-saving single piece fixing; only 1 screw required Certified for 2 hours at 970°C, >1200°C melting point Ideally use with AC21027 pan head screws Provides a 3mm stand off from surface Pack of 20 x Saddles

| Technical Specification                               |
|-------------------------------------------------------|
| Produced from pre-galvanised mild steel, coated white |
| Pliable gauge                                         |
| 5.7mm diameter hole                                   |
| Compliant with BS7671 & BS5839-1 requirements         |
| Adjustable slot in base for fixings                   |
| Fire-tested by Exova                                  |
|                                                       |
|                                                       |
|                                                       |
|                                                       |
|                                                       |
|                                                       |
|                                                       |
|                                                       |
|                                                       |
|                                                       |