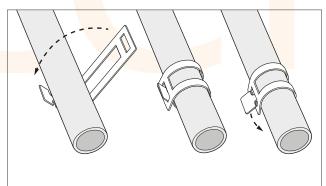

## **25mm White Conduit Saddle**

To secure 25mm white conduit Simply wrap & lock Labour-saving single piece fixing; only 1 screw required Certified for 2 hours at 970°C, >1200°C melting point Ideally use with AC21027 pan head screws Provides a 3mm stand off from surface Pack of 20 x Saddles