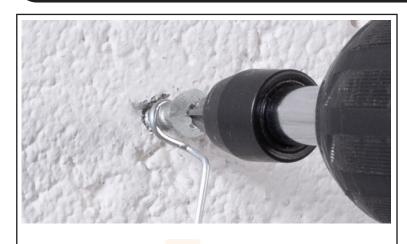

## **Fire-fix Pan Head Screw PZ3**

Can be used in masonry, plasterboard / breeze-block, concrete, brickwork & wood No need for plastic wall plugs

Non-corrosive finish

Excellent tensile strength, shear strength and pull-out load performance

Supplied in boxed quantity of 100 pcs

>1200°C melting point

| Technical Specification                                             |
|---------------------------------------------------------------------|
| Produced from high temperature carbon steel, ruspert silver coating |
| (L) 40mm x (W1) 8.3mm head width x (W2) 5.1mm thread width          |
| Compliant with BS7671 & BS5839-1 requirements                       |
| 1000 hour salt spray tested                                         |
| Fire-tested by Exova                                                |
|                                                                     |
|                                                                     |
|                                                                     |
|                                                                     |
|                                                                     |
|                                                                     |
|                                                                     |
|                                                                     |
|                                                                     |
|                                                                     |