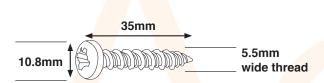

Supplied in boxed quantity of 100 pcs

>1200°C melting point

| Technical Specification                                             |
|---------------------------------------------------------------------|
| Produced from high temperature carbon steel, ruspert silver coating |
| (L) 40mm x (W1) 8.3mm head width x (W2) 5.1mm thread width          |
| Compliant with BS7671 & BS5839-1 requirements                       |
| 1000 hour salt spray tested                                         |
| Fire-tested by Exova                                                |
|                                                                     |
|                                                                     |
|                                                                     |
|                                                                     |
|                                                                     |
|                                                                     |
|                                                                     |
|                                                                     |
|                                                                     |
|                                                                     |