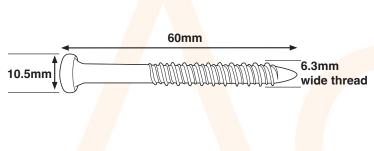

## 2 - Cable Accessories & Sundries

| Technical Specification                                             |
|---------------------------------------------------------------------|
| Produced from high temperature carbon steel, ruspert silver coating |
| (L) 60mm x (W1) 10.5mm head width x (W2) 6.3mm thread width         |
| Compliant with BS7671 & BS5839-1 requirements                       |
| 1000 hour salt spray tested                                         |
| Secure, high torque; torx 30 head                                   |
| 5mm pilot hole required                                             |
|                                                                     |
|                                                                     |
|                                                                     |
|                                                                     |
|                                                                     |
|                                                                     |
|                                                                     |
|                                                                     |
|                                                                     |

## **60mm long fire rated screws**

Torx 30 head

60mm long shaft

**Insert into 5mm pilot hole** 

Ideal for securing wall mounted screens & consumer units etc.

Fire rated, 1200°C melting point

Can be used in masonry, plasterboard / breeze-block, concrete, brickwork & wood