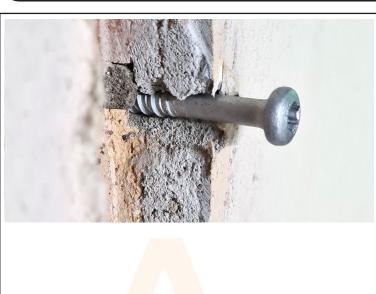

## **60mm long fire rated screws**

Torx 30 head

60mm long shaft

**Insert into 5mm pilot hole** 

Ideal for securing wall mounted screens & consumer units etc.

Fire rated, 1200°C melting point

Can be used in masonry, plasterboard / breeze-block, concrete, brickwork & wood

No need fo<mark>r pla</mark>stic wall plugs

Non-corrosive finish

Excellent tensile strength, shear strength and pull-out load performance

2-AC21027-2021-V1