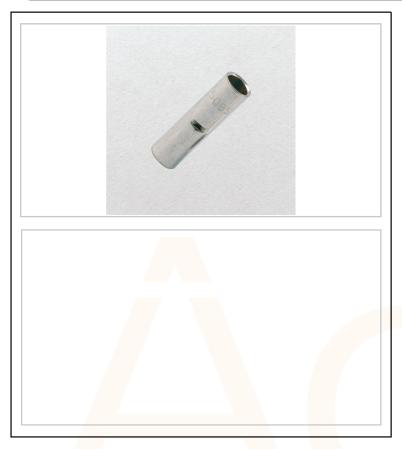

AC2130

## **Copper Tube Splices**

BS EN 12449:2016

BS EN 61238-1:2003

The TQ Range Are Fully Mechanical & Electrical Aspects Accredited by DEKRA

| Technical Specification |                                 |
|-------------------------|---------------------------------|
| Crimp Size              | 10.0mm                          |
| Length                  | 25.0mm                          |
| Rating                  | 1000V                           |
| Material                | Copper BS EN 12449:16           |
| Finish                  | Electro Tin Plated BS 1872:1984 |
|                         |                                 |
|                         |                                 |
|                         |                                 |
|                         |                                 |
|                         |                                 |
|                         |                                 |
|                         |                                 |
|                         |                                 |
|                         |                                 |
|                         |                                 |