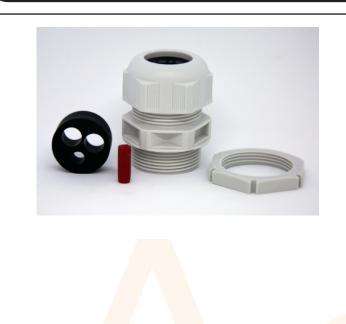

## AC22001

IP 68 Plastic cable gland. ESKV 40/ MFD 2 x 11 mm Tails and 1 x 6 mm Earth. Kit contains insert, locknut and blanking insert.

| Technical Specification |                           |
|-------------------------|---------------------------|
| Material cable gland    | Polyamide                 |
| Protection class        | IP66, IP68 (5 bar 30 min) |
| Temp. range min         | -40 °C                    |
| Temp. range max         | 100 °C                    |
| Glow wire test          | 750 °C                    |
| Thread type             | Μ                         |
| Ø Connection thread D   | 40                        |
| Lead                    | 1.5                       |
| Length screw-in thread  | 12 mm                     |
| Key width SW            | 46 mm                     |
| Total length TL         | 52 mm - 65 mm             |
| Colour                  | Grey - RAL 7035           |
| Packing unit            | 1                         |