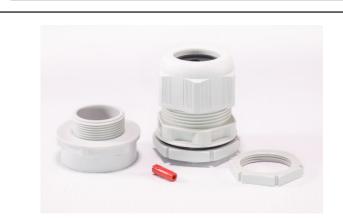

## AC22002

UNIVERSAL OPTION Suitable for 32 or 40 mm. IP 68 Plastic cable gland. ESKV 40/ MFD 2 x 25mm Tails and 1 x 16mm Earth, 1 KEM Adaptor 40 - 32mm. Kit contains insert, locknut, blanking insert and KEM reduce.