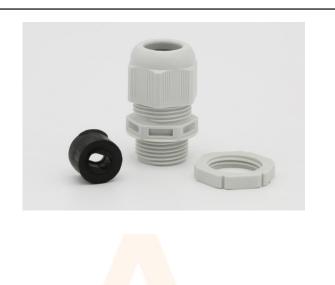

## **AC22003**

IP 68 Plastic cable gland for flat cable insert. ESKV 20/ FFD for 1 x 1-1.5 mm twin and earth. Kit contains insert, and locknut.

| Technical Specification |                                    |
|-------------------------|------------------------------------|
| Material cable gland    | Polyamide                          |
| Protection class        | IP66 / IP68 with flat cable insert |
| Temp. range min         | -40 °C                             |
| Temp. range max         | 100 °C                             |
| Glow wire test          | 750 °C                             |
| Thread type             | M                                  |
| Ø Connection thread D   | 20                                 |
| Lead                    | 1.5                                |
| Length screw-in thread  | 10 mm                              |
| Key width SW            | 24 mm                              |
| Total length TL         | 36 mm - 45 mm                      |
| Colour                  | Grey - RAL 7035                    |
| Packing unit            | 1                                  |