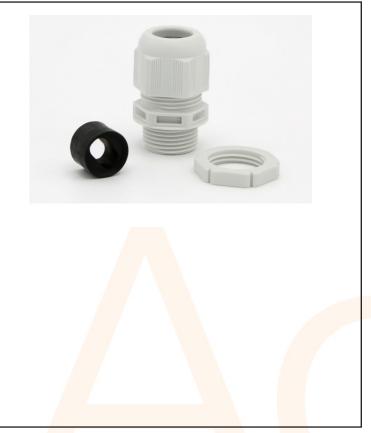

## AC22004

**IP 68 Plastic cable gland for flat** cable insert. ESKV 20/ FFD for 1 x 2.5-4 mm twin and earth. Kit contains insert, and locknut.

| Technical Specification |                                    |
|-------------------------|------------------------------------|
| Material cable gland    | Polyamide                          |
| Protection class        | IP66 / IP68 with flat cable insert |
| Temp. range min         | -40 °C                             |
| Temp. range max         | 100 °C                             |
| Glow wire test          | 750 °C                             |
| Thread type             | M                                  |
| Ø Connection thread D   | 20                                 |
| Lead                    | 1.5                                |
| Length screw-in thread  | 10 mm                              |
| Key width SW            | 24 mm                              |
| Total length TL         | 36 mm - 45 mm                      |
| Colour                  | Grey - RAL 7035                    |
| Packing unit            | 1                                  |