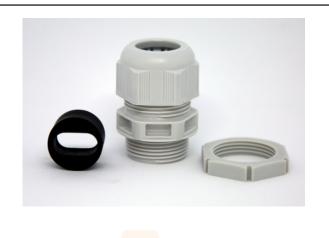

## **AC22005**

**IP 68 Plastic cable gland for flat** cable insert. ESKV 25/ FFD for 1 x 6 mm twin and earth. Kit contains insert, and locknut.

| Technical Specification |                                    |
|-------------------------|------------------------------------|
| Material cable gland    | Polyamide                          |
| Protection class        | IP66 / IP68 with flat cable insert |
| Temp. range min         | -40 °C                             |
| Temp. range max         | 100 °C                             |
| Glow wire test          | 750 °C                             |
| Thread type             | M                                  |
| Ø Connection thread D   | 25                                 |
| Lead                    | 1.5                                |
| Length screw-in thread  | 10 mm                              |
| Key width SW            | 29 mm                              |
| Total length TL         | 38 mm - 47 mm                      |
| Colour                  | Grey - RAL 7035                    |
| Packing unit            | 1                                  |