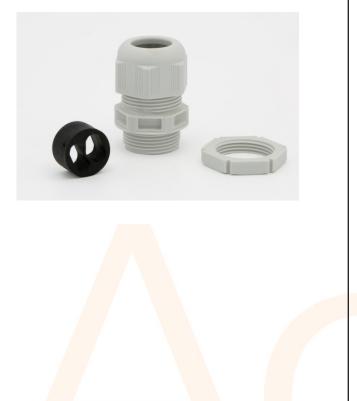

## **AC22006**

IP 68 Plastic cable gland for flat cable insert. ESKV 25/ FFD for 2 x 2.5 mm twin and earth. Kit contains insert, and locknut.

| Technical Specification |                                    |
|-------------------------|------------------------------------|
| Material cable gland    | Polyamide                          |
| Protection class        | IP66 / IP68 with flat cable insert |
| Temp. range min         | -40 °C                             |
| Temp. range max         | 100 °C                             |
| Glow wire test          | 750 °C                             |
| Thread type             | M                                  |
| Ø Connection thread D   | 25                                 |
| Lead                    | 1.5                                |
| Length screw-in thread  | 10 mm                              |
| Key width SW            | 29 mm                              |
| Total length TL         | 38 mm - 47 mm                      |
| Colour                  | Grey - RAL 7035                    |
| Packing unit            | 1                                  |