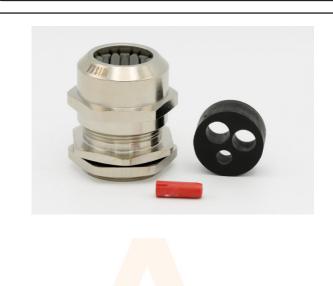

## AC22008

IP 68 Brass cable gland. EMSKV 32/ MFD 2 x 9 mm Tails and 1 x 6 mm Earth. Kit contains insert, locknut and blanking insert.

| Technical Specification |                           |
|-------------------------|---------------------------|
| Material cable gland    | Brass nickel-plated       |
| Protection class        | IP66, IP68 (5 bar 30 min) |
| Temp. range min         | -40 °C                    |
| Temp. range max         | 100 °C                    |
| Thread type             | Μ                         |
| Ø Connection thread D   | 32                        |
| Lead                    | 1.5                       |
| Length screw-in thread  | 8 mm                      |
| Key width SW            | 36 mm                     |
| Total length TL         | 36 mm - 44 mm             |
| Surface                 | Nickel-plated             |
| Packing unit            | 1                         |