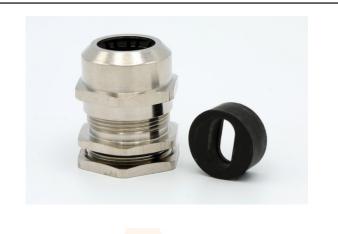

## **AC22012**

IP 68 Brass cable gland for flat cable insert. EMSKV 20/ FFD for 1 x 2.5-4 mm twin and earth. Kit contains insert, and locknut.

| Technical Specification |                                    |
|-------------------------|------------------------------------|
| Material cable gland    | Brass nickel-plated                |
| Protection class        | IP66 / IP68 with flat cable insert |
| Temp. range min         | -40 °C                             |
| Temp. range max         | 100 °C                             |
| Thread type             | M                                  |
| Ø Connection thread D   | 20                                 |
| Lead                    | 1.5                                |
| Length screw-in thread  | 6 mm                               |
| Key width SW            | 24 mm                              |
| Total length TL         | 29 mm - 37 mm                      |
| Surface                 | Nickel-plated                      |
| Packing unit            | 1                                  |