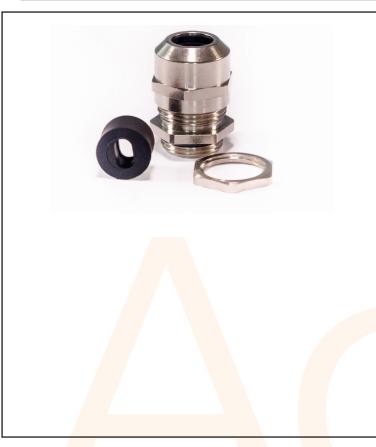

## AC22014

IP 68 Brass cable gland for flat cable insert. EMSKV 25/ FFD for 2 x 2.5 mm twin and earth. Kit contains insert, and locknut.

| Technical Specification |                                    |
|-------------------------|------------------------------------|
| Material cable gland    | Brass nickel-plated                |
| Protection class        | IP66 / IP68 with flat cable insert |
| Temp. range min         | -40 °C                             |
| Temp. range max         | 100 °C                             |
| Thread type             | Μ                                  |
| Ø Connection thread D   | 25                                 |
| Lead                    | 1.5                                |
| Length screw-in thread  | 7 mm                               |
| Key width SW            | 29 mm                              |
| Total length TL         | 33 mm - 42 mm                      |
| Surface                 | Nickel-plated                      |
| Packing unit            | 1                                  |