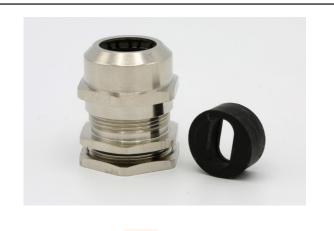

## AC22015

IP 68 Brass cable gland for flat cable insert. EMSKV 32/ FFD for 1 x 10-16 mm twin and earth. Kit contains insert, and locknut.

| Technical Specification |                                    |
|-------------------------|------------------------------------|
| Material cable gland    | Brass nickel-plated                |
| Protection class        | IP66 / IP68 with flat cable insert |
| Temp. range min         | -40 °C                             |
| Temp. range max         | 100 °C                             |
| Thread type             | M                                  |
| Ø Connection thread D   | 32                                 |
| Lead                    | 1.5                                |
| Length screw-in thread  | 8 mm                               |
| Key width SW            | 36 mm                              |
| Total length TL         | 36 mm - 44 mm                      |
| Surface                 | Nickel-plated                      |
| Packing unit            | 1                                  |