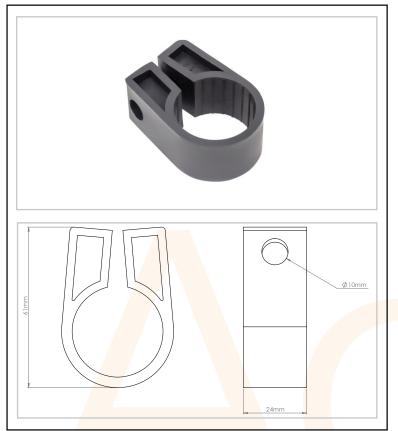

## 35.5mm Single Hole Cleat

Features & Benefits

Suitable for SWA and Heavy Duty Cables

Single Fixing for simple but strong strain relief

Protection from damage caused by vibration and chafing due to excessive movement

Corrosion Resistant

| Technical Specification |                                                |
|-------------------------|------------------------------------------------|
| Material Size           | Polypropylene (UV Resistant)<br>No.14 (35.5mm) |
| Standard of Compliance  | IEC61914                                       |
| Max Cable Dia           | 35.5mm                                         |
| Min Cable Dia           | 30.4mm                                         |
| Stud Hole Size          | M10                                            |
|                         |                                                |
|                         |                                                |
|                         |                                                |
|                         |                                                |
|                         |                                                |
|                         |                                                |
|                         |                                                |
|                         |                                                |
|                         |                                                |
|                         |                                                |
|                         |                                                |