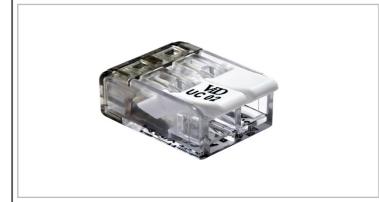

## AC22900

Universal Connector 2 Way 450V 32A 4mm<sup>2</sup> Max Capacity

## Features & Benefits

- Fast and easy to use
- Flexible 2, 3 and 5 ways
- Safe, VDE Approved
- For all copper conductors, solid, stranded, and flexible
- RoHS compliant

| Technical Specification          |                            |
|----------------------------------|----------------------------|
| e.g.ColourTemp                   | e.g.4000k                  |
| Rated Insulation<br>Voltage      | 450V                       |
| Rated Current                    | 32A                        |
| Rated Connecting<br>Capacity Max | 4mm2                       |
| Rated Connecting<br>Capacity Min | 0,2 / 0,34 mm2             |
| Ambient<br>Temperature           | 85c                        |
| Housing                          | PC                         |
| Kind Of Conductor                | Flexible , stranded, solid |
|                                  |                            |
|                                  |                            |
|                                  |                            |
|                                  |                            |
|                                  |                            |
|                                  |                            |