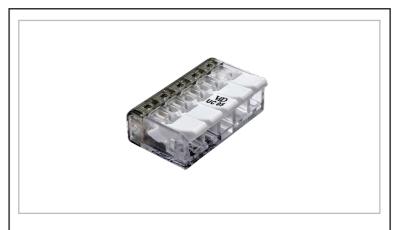

## AC22902

Universal Connector 5 Way 450V 32A 4mm<sup>2</sup> Max Capacity

## Features & Benefits

- Fast and easy to use
- Flexible 2, 3 and 5 ways
- Safe, VDE Approved
- For all copper conductors, solid, stranded, and flexible
- RoHS compliant

Section-AC CODE-YEAR-VERSION to go here e.g. 2-AC2345-2021-V1