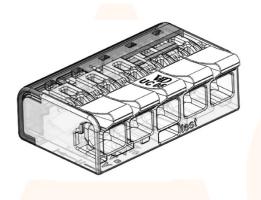

## AC22902

Universal Connector 5 Way 450V 32A 4mm<sup>2</sup> Max Capacity

## Features & Benefits

- Fast and easy to use
- Flexible 2, 3 and 5 ways
- Safe, VDE Approved
- For all copper conductors, solid, stranded, and flexible
- RoHS compliant

Section-AC CODE-YEAR-VERSION to go here e.g. 2-AC2345-2021-V1