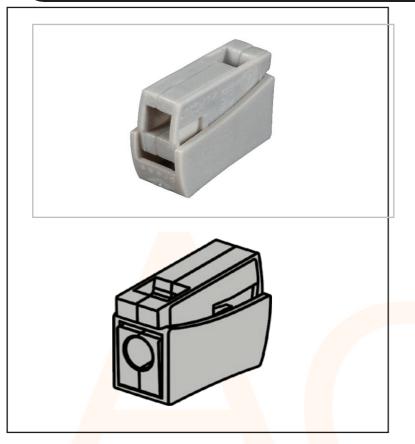

## AC22910

Lighting Connector 1+1 Way 450V 24A 2.5mm<sup>2</sup> **Max Capacity** 

## 2 - Cable Accessories & Sundries

| Technical Specification          |              |
|----------------------------------|--------------|
| e.g.ColourTemp                   | e.g.4000k    |
| Rated Insulation<br>Voltage      | 450V         |
| Rated Current                    | 24A          |
| Rated Connecting<br>Capacity Max | 2.5 mm2      |
| Rated Connecting<br>Capacity Min | 0,75 mm2     |
| Ambient<br>Temperature           | 110c         |
| Housing                          | PC           |
| Kind Of Conductor                | 1 x solid    |
| Lightingside                     | 2 x Flexible |
|                                  |              |
|                                  |              |
|                                  |              |
|                                  |              |
|                                  |              |