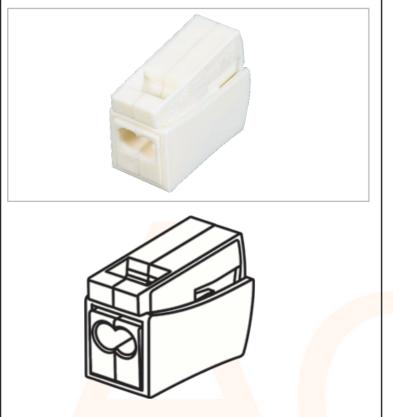

## AC22911

Lighting Connector 1+2 Way 450V 24A 2.5mm<sup>2</sup> Max Capacity

## 2 - Cable Accessories & Sundries

| Technical Specification          |              |
|----------------------------------|--------------|
| e.g.ColourTemp                   | e.g.4000k    |
| Rated Insulation<br>Voltage      | 450V         |
| Rated Current                    | 24A          |
| Rated Connecting<br>Capacity Max | 2.5 mm2      |
| Rated Connecting<br>Capacity Min | 0,75 mm2     |
| Ambient<br>Temperature           | 110c         |
| Housing                          | PC           |
| Kind Of Conductor                | 1 x solid    |
| Lightingside                     | 2 x Flexible |
|                                  |              |
|                                  |              |
|                                  |              |
|                                  |              |
|                                  |              |