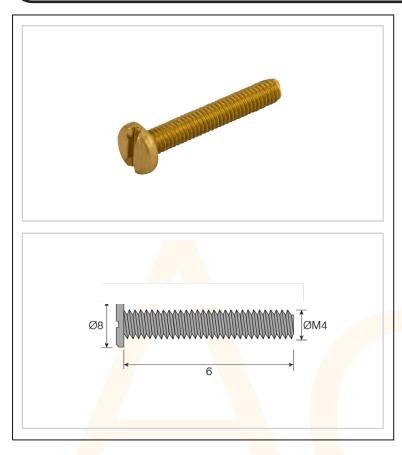

## 2 - Cable Accessories & Sundries

| Technical Specification          |                  |
|----------------------------------|------------------|
| Thread Size                      | M4               |
| Thread <mark>Leng</mark> th (mm) | 6                |
| Head Diameter (mm)               | 8                |
| Head Type                        | Slotted Pan Head |

## Brass Panhead Screws M4 x 6mm

• Feature a lower profile than oval or round screws

Design is suitable for high-torque installations into wood or metal