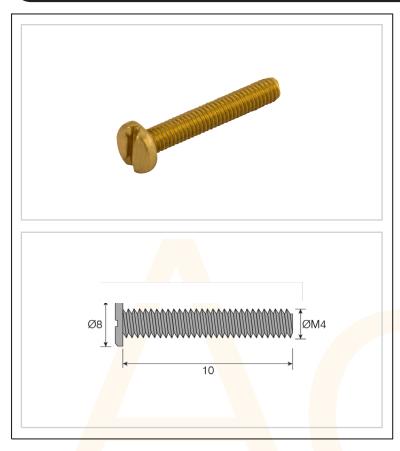

## 2 - Cable Accessories & Sundries

| Technical Specification          |                  |
|----------------------------------|------------------|
| Thread S <mark>ize</mark>        | M4               |
| Thread <mark>Leng</mark> th (mm) | 10               |
| Head Diameter (mm)               | 8                |
| Head Type                        | Slotted Pan Head |

## Brass Panhead Screws M4 x 10mm

• Feature a lower profile than oval or round screws

Design is suitable for high-torque installations into wood or metal