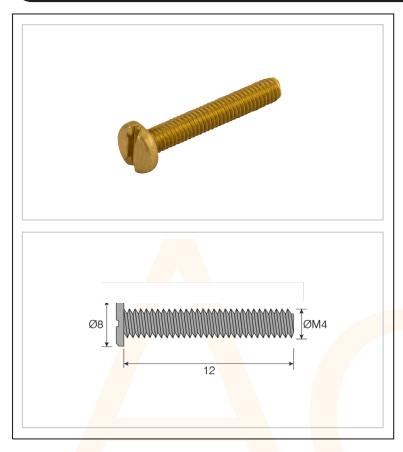

## 2 - Cable Accessories & Sundries

| Technical Specification          |                  |
|----------------------------------|------------------|
| Thread S <mark>ize</mark>        | M4               |
| Thread <mark>Leng</mark> th (mm) | 12               |
| Head Diameter (mm)               | 8                |
| Head Type                        | Slotted Pan Head |

## Brass Panhead Screws M4 x 12mm

• Feature a lower profile than oval or round screws

Design is suitable for high-torque installations into wood or metal