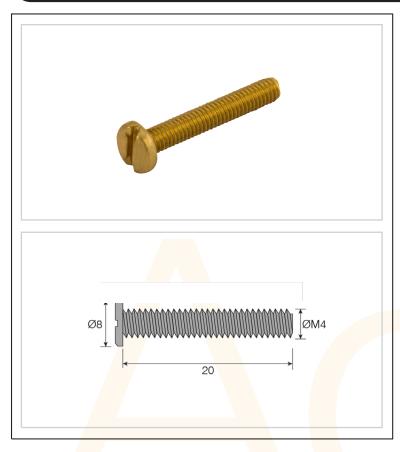

## 2 - Cable Accessories & Sundries

| Technical Specification          |                  |
|----------------------------------|------------------|
| Thread S <mark>ize</mark>        | M4               |
| Thread <mark>Leng</mark> th (mm) | 20               |
| Head Diameter (mm)               | 8                |
| Head Type                        | Slotted Pan Head |

## Brass Panhead Screws M4 x 20mm

• Feature a lower profile than oval or round screws

Design is suitable for high-torque installations into wood or metal