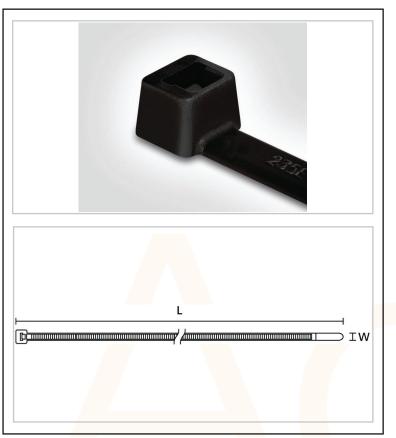

## 100 x 2.5 mm Cable Tie, Black

General purpose cable tie Inside serrated for a strong hold around bundles Manufactured in Polyamide 6.6 (PA66) material Quick and easy to install Good tensile strength Low insertion force Available in a range of other sizes Also supplied in natural Pack of 100 cable ties