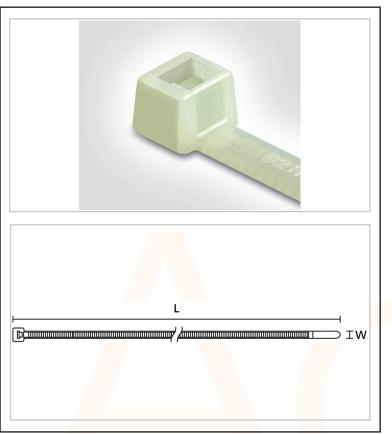

## 300 x 4.6 mm Cable Tie, Natural

General purpose cable tie Inside serrated for a strong hold around bundles Manufactured in Polyamide 6.6 (PA66) material Quick and easy to install Good tensile strength Low insertion force Available in a range of other sizes Also supplied in black Pack of 100 cable ties