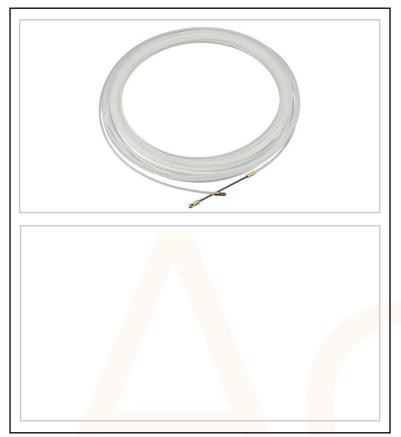

## Nylon Fish Tape 20m

Lightweight

Strong

Nylon material

High quality, flexible draw tape which is perfect for feeding cables through conduit, ducting, trunking & ceiling voids etc.

Tough nylon construction with brass ends and steel spiral wire for accurate and reliable performance.

| Technical Specification |       |  |
|-------------------------|-------|--|
| Material                | Nylon |  |
| Width                   | 3mm   |  |
| Length                  | 20m   |  |
|                         |       |  |
|                         |       |  |
|                         |       |  |
|                         |       |  |
|                         |       |  |
|                         |       |  |
|                         |       |  |
|                         |       |  |
|                         |       |  |
|                         |       |  |
|                         |       |  |
|                         |       |  |
|                         |       |  |