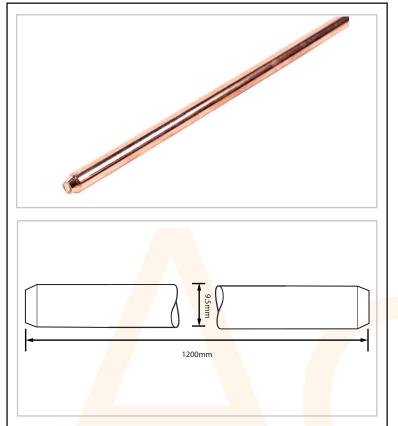

| Technical Specification |                                       |
|-------------------------|---------------------------------------|
| Standard of Compliance  | BS 7430, BSEN 62305                   |
| Colour                  | Copper                                |
| Dimensions              | 1200mm x 9.5mm (HXW) 4ft x 5/8" (LxD) |
|                         |                                       |
|                         |                                       |
|                         |                                       |
|                         |                                       |
|                         |                                       |
|                         |                                       |
|                         |                                       |
|                         |                                       |
|                         |                                       |
|                         |                                       |
|                         |                                       |
|                         |                                       |