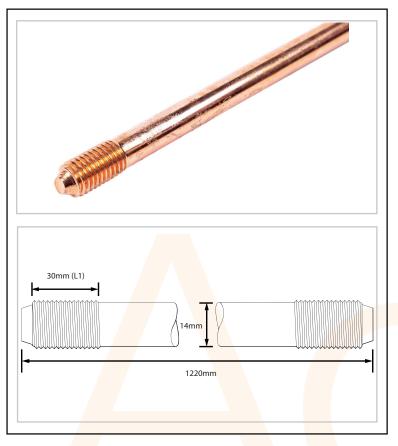

2 - Cable Accessories & Sundries

| Technical Specification |                                                |
|-------------------------|------------------------------------------------|
| Weight                  | 1.383kg                                        |
| Colour                  | Copper                                         |
| Dimensions              | 1220MM x 14mm (HxW) 4ft x 5/8" (LxD) 30mm (L1) |
| Standards               | BS7430, BS EN 62305                            |
|                         |                                                |
|                         |                                                |
|                         |                                                |
|                         |                                                |
|                         |                                                |
|                         |                                                |
|                         |                                                |
|                         |                                                |
|                         |                                                |
|                         |                                                |
|                         |                                                |

## Earth Rod 5/8inx4ft C/B

Features & Benefits to go here

High Tensile Strength

Low Carbon steel Core

25microns 99.95% pure copper molecularly bonded on to steel core

Excellent Corrosion Resistance

Cold rolled threads for greater strength, corrosion resistance and preservation of copper coating