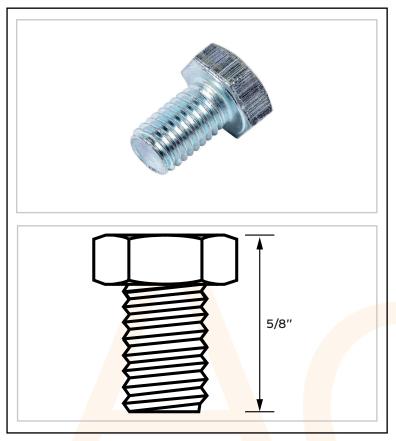

2 - Cable Accessories & Sundries

| Technical Specification |               |  |
|-------------------------|---------------|--|
| Connector type          | Screw         |  |
| Material                | Steel         |  |
| Finish                  | Galvanised    |  |
| Standards               | BS EN 62561-2 |  |
| Dimensions              | 5/8"          |  |
|                         |               |  |
|                         |               |  |
|                         |               |  |
|                         |               |  |
|                         |               |  |
|                         |               |  |
|                         |               |  |
|                         |               |  |
|                         |               |  |
|                         |               |  |

## 5/8" Driving Stud

Features & Benefits to go here

High tensile steel construction

Galvanised/Corrosion resistant

High impact resistance allows deep driving of earth rods

Suitable for 5/8" earth rods