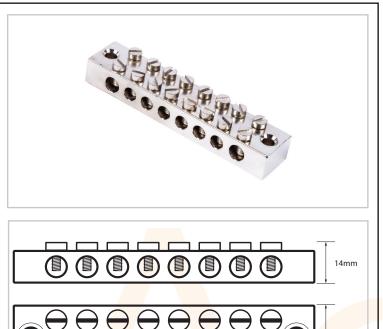

## 2 - Cable Accessories & Sundries

|          | 14mm     |
|----------|----------|
|          | <u>-</u> |
|          | 19mm     |
| 90000000 |          |
| 88mm     |          |

| Technical Specification | n                                                        |
|-------------------------|----------------------------------------------------------|
| Max Conductor           | With cheese head, brass screws, 2x25+6x16mm <sup>2</sup> |
| Cable Entry Holes       | 2x6.5mm & 6x5.5mm                                        |
| Size                    | 8 Way                                                    |
| Dimensions              | 14x88x19mm (HxWxD)                                       |
|                         |                                                          |
|                         |                                                          |
|                         |                                                          |
|                         |                                                          |
|                         |                                                          |
|                         |                                                          |
|                         |                                                          |
|                         |                                                          |
|                         |                                                          |
|                         |                                                          |
|                         |                                                          |

## **Brass Earthing Terminal**

Features and benefits here

Brass construction

Nickel plated for superior corrosion resistance and increased fatigue strength

2x5mm dia Countersunk fixing holes

Max conductor size 2x25mm2 + 6x16mm2