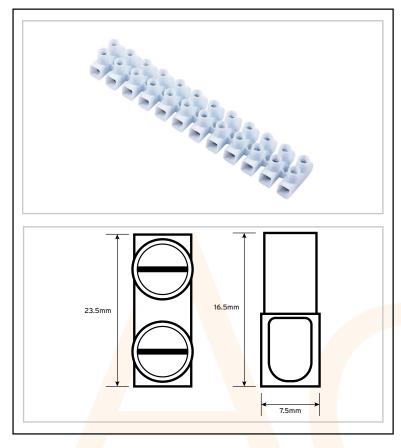

2 - Cable Accessories & Sundries

| Technical Specification  |                         |
|--------------------------|-------------------------|
| Rated insulation voltage | 450V                    |
| Rated Current            | 15A                     |
| Maximum Cable Size       | 10mm <sup>2</sup>       |
| Minimum Cable Size       | 2.5mm <sup>2</sup>      |
| Screw Terminals          | Screw Connection        |
| Number of poles          | 1-12                    |
| Ambient Temperature      | Т80                     |
| Screw Diameter           | 2.5mm                   |
| Material of insulation   | PA66                    |
| Size (One way)           | 16.5x7.5x23.5mm (HxWxD) |
| Certification            | VDE & CE                |
|                          |                         |
|                          |                         |
|                          |                         |
|                          |                         |

## 12 Way Strip Connector 15A

Features and benefits here

Easy to divide strip of 12 Connectors

Min cable size 2.5mm<sup>2</sup>

Max cable size 10mm<sup>2</sup>

Fully retained screws

Max operating temp 80C