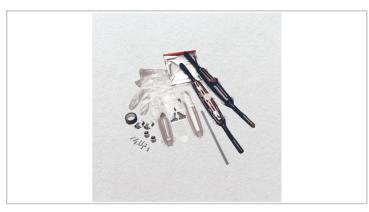

## **Cable Jointing**

DIN VDE 0278 Part 1 and 2 DIN VDE 0278 Part 393

EN 50393

100% Pur Resin

Halogen Free

Operational after 2 hours

Earthing kit included

Suitable for both copper and aluminium conductors

Ready for mixing within a handy two-chamber mixing bag

2-AC2644-2021-V1

Tochnical Specification