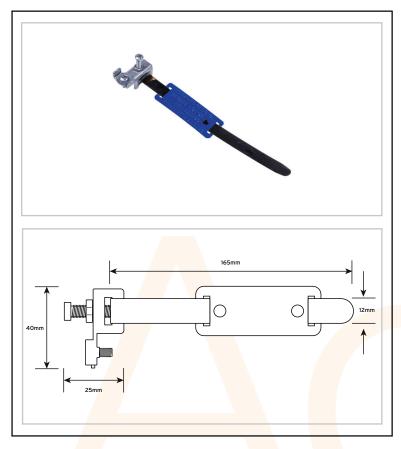

2 - Cable Accessories & Sundries

| Technical Specification |                         |  |
|-------------------------|-------------------------|--|
| Pipe Diameter           | 12-32mm                 |  |
| Maximum Conductor       | A-E 2x16mm <sup>2</sup> |  |
| Standard of Compliance  | BS 951                  |  |
| Clamp Dimension         | 25x40x13mm (HxWxD)      |  |
| Strap Dimension         | 12x165mm (WxL)          |  |
|                         |                         |  |
|                         |                         |  |
|                         |                         |  |
|                         |                         |  |
|                         |                         |  |
|                         |                         |  |
|                         |                         |  |
|                         |                         |  |
|                         |                         |  |
|                         |                         |  |

## Damp Condition Clamp

Phosphor Bronze Body

Phosphor Bronze strap 6.5" length

Max conductor size 2x16mm<sup>2</sup>

Nickel plated

Supplied with aluminium safety label