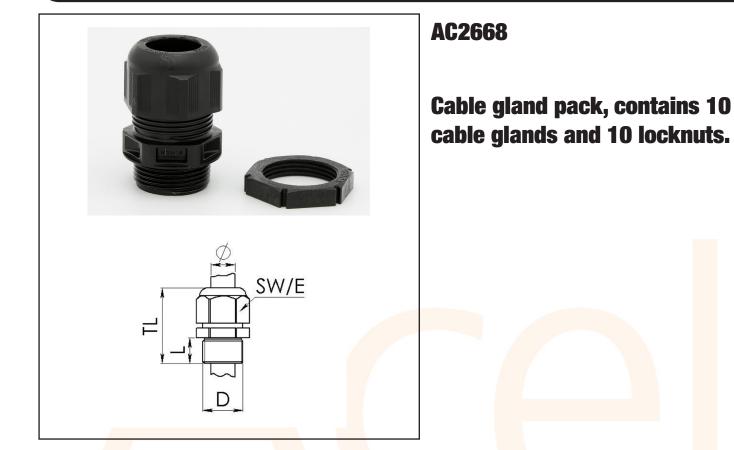

| Technical Specification  |                           |
|--------------------------|---------------------------|
|                          |                           |
| Material cable gland     | Polyamide                 |
| Protection class         | IP68 (5 bar 30 min), IP69 |
| Temp range               | -40 °C - 100 °C           |
| Glow wire test           | 750 °C                    |
| Thread type              | Μ                         |
| Ø Connection thread D    | 25                        |
| Lead                     | 1.5                       |
| Length screw-in thread L | 10 mm                     |
| Ø cable diameter min     | 9 mm                      |
| Ø cable diameter max     | 17 mm                     |
| Key width SW             | 29 mm                     |
| Collar diameter (E)      | 32 mm                     |
| Total length TL          | 38 mm - 47 mm             |
| Product Color            | Black - RAL 9005          |
| Packing unit             | 10                        |